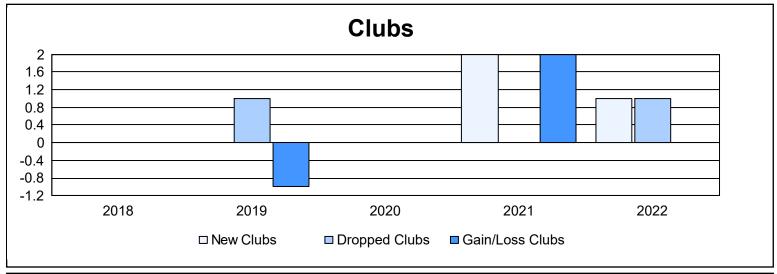

District A 2

As of June 2022 Cumulative

| Year      | New<br>Clubs | Dropped<br>Clubs | Gain/<br>Loss<br>Clubs | New<br>Members | Charter<br>Members | Reinstate<br>Members | Transfer<br>Members | Total<br>Member<br>Added | Total<br>Members<br>Dropped | Gain/<br>Loss<br>Members |
|-----------|--------------|------------------|------------------------|----------------|--------------------|----------------------|---------------------|--------------------------|-----------------------------|--------------------------|
| 2017-2018 | 0            | Ö                | 0                      | 125            | 0                  | 2                    | 5                   | 132                      | 128                         | 4                        |
| 2018-2019 | 0            | 1                | -1                     | 117            | 0                  | 6                    | 8                   | 131                      | 110                         | 21                       |
| 2019-2020 | 0            | 0                | 0                      | 73             | 1                  | 5                    | 4                   | 83                       | 105                         | -22                      |
| 2020-2021 | 2            | 0                | 2                      | 91             | 28                 | 3                    | 8                   | 130                      | 106                         | 24                       |
| 2021-2022 | 1            | 1                | 0                      | 128            | 23                 | 9                    | 7                   | 167                      | 141                         | 26                       |
| Average   | 1            | 0                | 0                      | 107            | 10                 | 5                    | 6                   | 129                      | 118                         | 11                       |