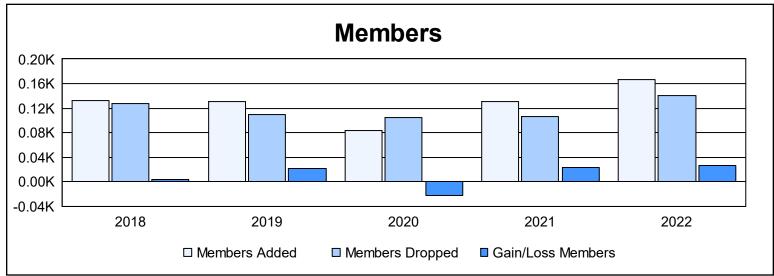

District A 2

As of June 2022 Cumulative

| Year      | New<br>Clubs | Dropped<br>Clubs | Gain/<br>Loss<br>Clubs | New<br>Members | Charter<br>Members | Reinstate<br>Members | Transfer<br>Members | Total<br>Member<br>Added | Total<br>Members<br>Dropped | Gain/<br>Loss<br>Members |
|-----------|--------------|------------------|------------------------|----------------|--------------------|----------------------|---------------------|--------------------------|-----------------------------|--------------------------|
| 2017-2018 | 0            | Ö                | 0                      | 125            | 0                  | 2                    | 5                   | 132                      | 128                         | 4                        |
| 2018-2019 | 0            | 1                | -1                     | 117            | 0                  | 6                    | 8                   | 131                      | 110                         | 21                       |
| 2019-2020 | 0            | 0                | 0                      | 73             | 1                  | 5                    | 4                   | 83                       | 105                         | -22                      |
| 2020-2021 | 2            | 0                | 2                      | 91             | 28                 | 3                    | 8                   | 130                      | 106                         | 24                       |
| 2021-2022 | 1            | 1                | 0                      | 128            | 23                 | 9                    | 7                   | 167                      | 141                         | 26                       |
| Average   | 1            | 0                | 0                      | 107            | 10                 | 5                    | 6                   | 129                      | 118                         | 11                       |